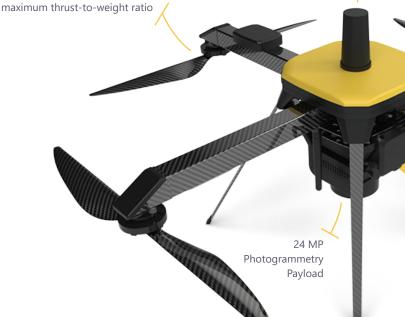

## The Mapping Maestro

RYNO UAV is our micro category survey-grade drone with an advanced mapping payload and state-of-the-art PPK Module.

PPK Module for High Survey Grade accuracy

Made from high strength carbon fibre

# **Payload**

The combination of mapping payload with PPK module is a powerhouse in itself. It delivers accuracy that has never been seen before in this class.

24 MP Photogrammetry Payload

APS-C Sensor

64GB Storage (Expandable)