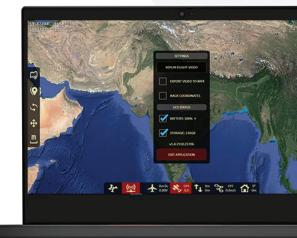

# Ground **Control Station**

Our state-of-the-art GCS enables fully autonomous flight and provides a host of safety and security features.

- Terrain Avoidance to keep your RYNO safe
- Easy Takeoff/Landing ensures you concentrate on outcomes
- Flight Planning for predictable and repeatable mapping operations
- Geotagging software for accurate post-processing
- Live Display of Flight Parameters to keep you updated every step of the way
- Encrypted Communication for highest privacy
- Fail Safe Features for Comm Loss, Low Battery, High Winds, Temperature range violation